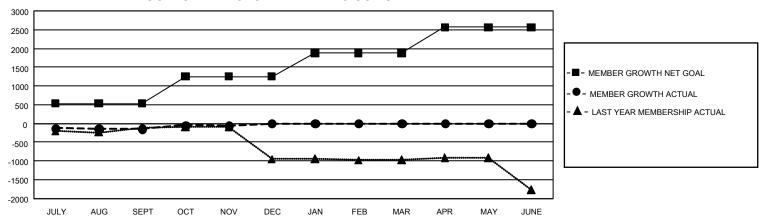

## GMT Constitutional Area 1, Group H

REPORT DOES NOT INCLUDE CLUBS IN UNDISTRICTED AREAS.

| Clubs                 |               |           |               | Members               |                         |                         |                                                    |
|-----------------------|---------------|-----------|---------------|-----------------------|-------------------------|-------------------------|----------------------------------------------------|
| RESULTS FOR 2024-2025 |               |           |               | RESULTS FOR 2024-2025 |                         |                         |                                                    |
| QUARTER               | NEW CLUB GOAL | NEW CLUBS | DROPPED CLUBS | QUARTER MEI           | MBER GROWTH NET<br>GOAL | MEMBER GROWTH<br>ACTUAL | DROPPED MEMBERS<br>ACTUAL (including<br>transfers) |
| JULY/AUG/SEPT         | 15            | 0         | 4             | JULY/AUG/SEPT         | 534                     | 969                     | 855                                                |
| OCT/NOV/DEC           | 30            | 2         | 0             | OCT/NOV/DEC           | 720                     | 603                     | 459                                                |
| JAN/FEB/MAR           | 45            | 0         | 0             | JAN/FEB/MAR           | 625                     | 0                       | 0                                                  |
| APR/MAY/JUNE          | 42            | 0         | 0             | APR/MAY/JUNE          | 688                     | 0                       | 0                                                  |

## GOALS AND ACTUAL MEMBERS CUMULATIVE

| DROPPED CLUBS: 4 |       | 454 CLUBS OF 1,304 ADDED 1<br>OR MORE NEW MEMBERS | GENDER DISTRIBUTION       |                 |  |
|------------------|-------|---------------------------------------------------|---------------------------|-----------------|--|
|                  |       |                                                   | MALE                      | 17,447 (57.05%) |  |
|                  |       |                                                   | FEMALE                    | 13,121 (42.91%) |  |
| DROPPED MEMBERS  |       |                                                   | NON BINARY                | 2 (0.01%)       |  |
| DECEASED         | 165   |                                                   | PREFER NOT TO ANSWER      | 11 (0.04%)      |  |
| CLUB CANCELLED   | 71    |                                                   | TOTAL FAMILY UNIT MEMBERS | s 0             |  |
| OTHER            | 1,065 | CLICK HERE FOR                                    |                           |                 |  |
| TOTAL            | 1,301 | CUMULATIVE MEMBERSHIP DATA                        | FAMILY MEMBERS PAYING HA  | LF DUES 0       |  |