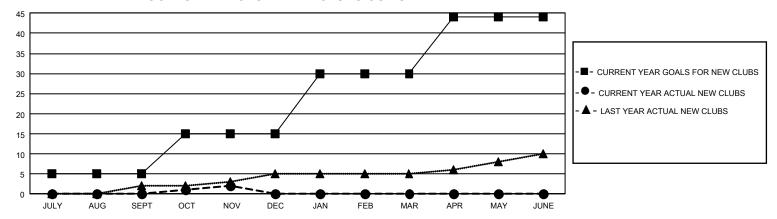

## GMT Constitutional Area 1, Group H

REPORT DOES NOT INCLUDE CLUBS IN UNDISTRICTED AREAS.

| Clubs                 |               |           |               | Members               |                         |                         |                                                    |
|-----------------------|---------------|-----------|---------------|-----------------------|-------------------------|-------------------------|----------------------------------------------------|
| RESULTS FOR 2024-2025 |               |           |               | RESULTS FOR 2024-2025 |                         |                         |                                                    |
| QUARTER               | NEW CLUB GOAL | NEW CLUBS | DROPPED CLUBS | QUARTER MEI           | MBER GROWTH NET<br>GOAL | MEMBER GROWTH<br>ACTUAL | DROPPED MEMBERS<br>ACTUAL (including<br>transfers) |
| JULY/AUG/SEPT         | 15            | 0         | 4             | JULY/AUG/SEPT         | 534                     | 969                     | 855                                                |
| OCT/NOV/DEC           | 30            | 2         | 0             | OCT/NOV/DEC           | 720                     | 603                     | 459                                                |
| JAN/FEB/MAR           | 45            | 0         | 0             | JAN/FEB/MAR           | 625                     | 0                       | 0                                                  |
| APR/MAY/JUNE          | 42            | 0         | 0             | APR/MAY/JUNE          | 688                     | 0                       | 0                                                  |

## GOALS AND ACTUAL NEW CLUBS CUMULATIVE